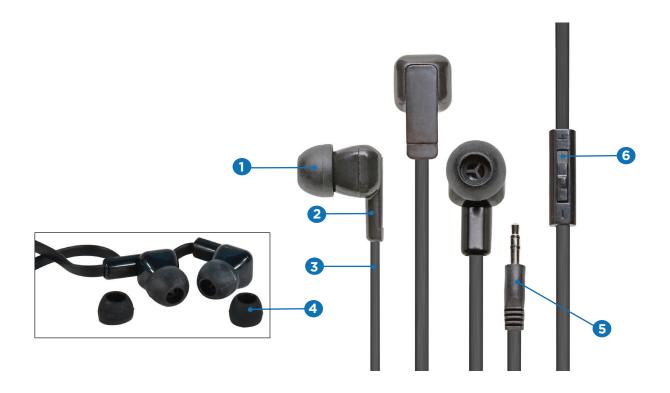

## **FEATURES**

- **1.** Flanged ear covers help decrease external ambient sounds to keep students on task
- 2. Rugged ABS plastic resists shattering
- **3.** 4 foot, straight cord
- **4.** Includes one medium and one small pair of replaceable ear covers to fit smaller ears
- 5. 3.5mm, straight plug
- **6.** Inline volume control